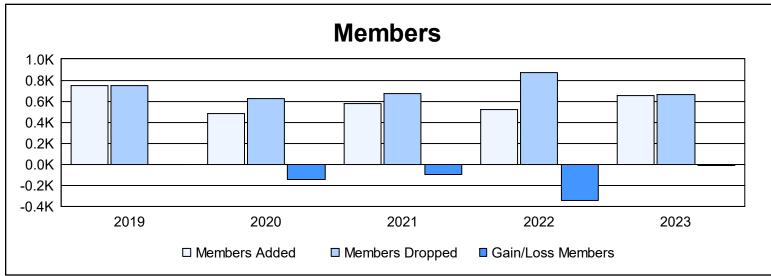

| Year      | New<br>Clubs | Dropped<br>Clubs | Gain/<br>Loss<br>Clubs | New<br>Members | Charter<br>Members | Reinstate<br>Members | Transfer<br>Members | Total<br>Member<br>Added | Total<br>Members<br>Dropped | Gain/<br>Loss<br>Members |
|-----------|--------------|------------------|------------------------|----------------|--------------------|----------------------|---------------------|--------------------------|-----------------------------|--------------------------|
| 2018-2019 | 4            | 1                | 3                      | 551            | 141                | 25                   | 32                  | 749                      | 752                         | -3                       |
| 2019-2020 | 2            | 1                | 1                      | 378            | 53                 | 19                   | 28                  | 478                      | 622                         | -144                     |
| 2020-2021 | 7            | 4                | 3                      | 375            | 172                | 13                   | 18                  | 578                      | 673                         | -95                      |
| 2021-2022 | 3            | 9                | -6                     | 380            | 80                 | 29                   | 34                  | 523                      | 870                         | -347                     |
| 2022-2023 | 0            | 6                | -6                     | 584            | 12                 | 21                   | 36                  | 653                      | 666                         | -13                      |
| Average   | 3            | 4                | -1                     | 454            | 92                 | 21                   | 30                  | 596                      | 717                         | -120                     |