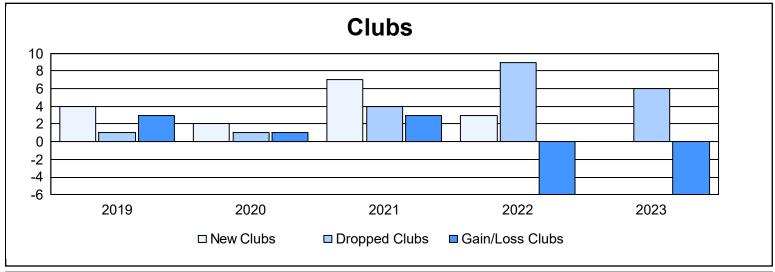

| Year      | New<br>Clubs | Dropped<br>Clubs | Gain/<br>Loss<br>Clubs | New<br>Members | Charter<br>Members | Reinstate<br>Members | Transfer<br>Members | Total<br>Member<br>Added | Total<br>Members<br>Dropped | Gain/<br>Loss<br>Members |
|-----------|--------------|------------------|------------------------|----------------|--------------------|----------------------|---------------------|--------------------------|-----------------------------|--------------------------|
| 2018-2019 | 4            | 1                | 3                      | 551            | 141                | 25                   | 32                  | 749                      | 752                         | -3                       |
| 2019-2020 | 2            | 1                | 1                      | 378            | 53                 | 19                   | 28                  | 478                      | 622                         | -144                     |
| 2020-2021 | 7            | 4                | 3                      | 375            | 172                | 13                   | 18                  | 578                      | 673                         | -95                      |
| 2021-2022 | 3            | 9                | -6                     | 380            | 80                 | 29                   | 34                  | 523                      | 870                         | -347                     |
| 2022-2023 | 0            | 6                | -6                     | 584            | 12                 | 21                   | 36                  | 653                      | 666                         | -13                      |
| Average   | 3            | 4                | -1                     | 454            | 92                 | 21                   | 30                  | 596                      | 717                         | -120                     |